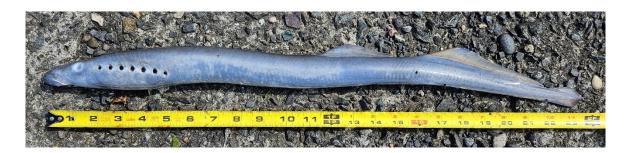

## SUBJECT: 23BON046 MFR WA Shore LPS AWS RB1 Pacific Lamprey Mortality

On the morning of 09 July, Project Biologists discovered one adult Pacific Lamprey mortality in rest box 1 of the Washington Shore Auxiliary Water Supply LPS. (WA-LPS-AWS-RB1). The fish was scanned for PIT tags, inspected, and returned to the river.

- A. Species Pacific Lamprey (*Entosphenus tridentatus*)
- B. Origin Unknown
- C. Length -60.3 cm
- D. Marks and tags None
- E. Marks and Injuries found on carcass None
- F. Cause and Time of Death Unknown
- G. Future and Preventative Measures None